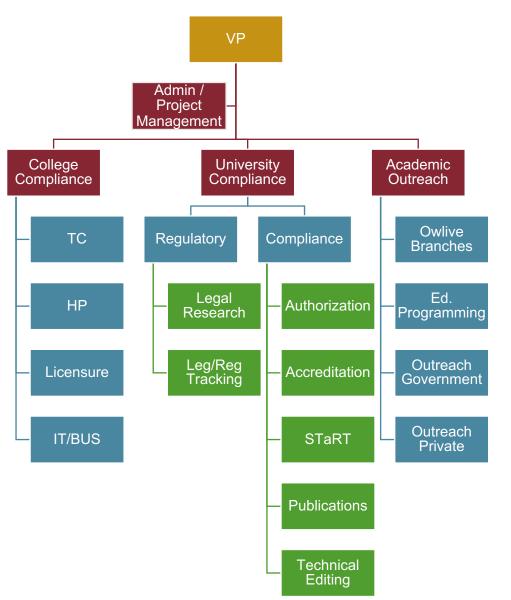

## Semiannual Compliance Reports

2019 WCET-SANsational Recipient





### Outline

- Brief WGU 101
- Compliance Report Background
- Inception
- Implementation
- Examples
- Communication Strategy
- Adaptability







Founded in 1997 Western Governors' Association









- 1 Regional Accreditation
- 5 Programmatic Accreditations
- 6 State Authorizations
- 10+ State Teachers College Approvals
- 7 State Nursing Approvals
- 50 State Licensure Requirements: Teaching, Acct



### **WGU Academic Engagement Team**





### **Compliance Report Background**

- At WGU compliance is "all-knowing"
- Departments across the university solicited information
- Find new/innovative ways to share knowledge
- Lacked formal process/documents for sharing of key information





### Inception

- Idea arose from 2018 2019 Strategic Planning
- Key initiative began creation of state and program specific compliance reports
- Why strategic plan mattered?
- Reports to be a two-page document that included:
  - Compliance snapshot (authorization, approvals, licensure, and accreditation)
  - Key data points (enrollment, graduates, student demographics, and KPIs)
- Reports produced semiannually (CY report and FY report)







### **Implementation: Phase 1**

- Define the problem statement
- Define the project scope
- Submit