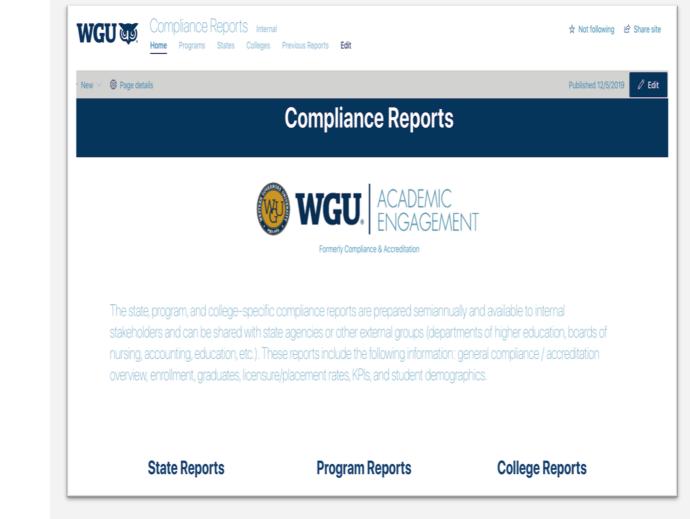

SharePoint site houses all reports, accessible to all WGU staff

Present and share reports at department / college meetings

Partnered with different groups in the university to ensure reports are sent with representatives attending external meetings