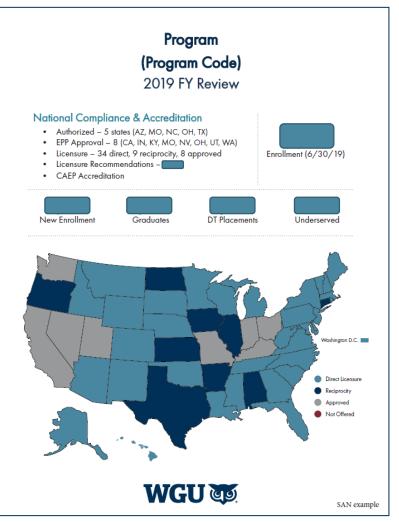

### **Example Reports - Program**

### **Implementation: Phase 2**

- Deep-dive research
- Created College / Program
   Profiles
- Indicate the authorization, professional licensure, and licensure pathway for each program in each state
- Basis for "compliance snapshot" in the reports and maps